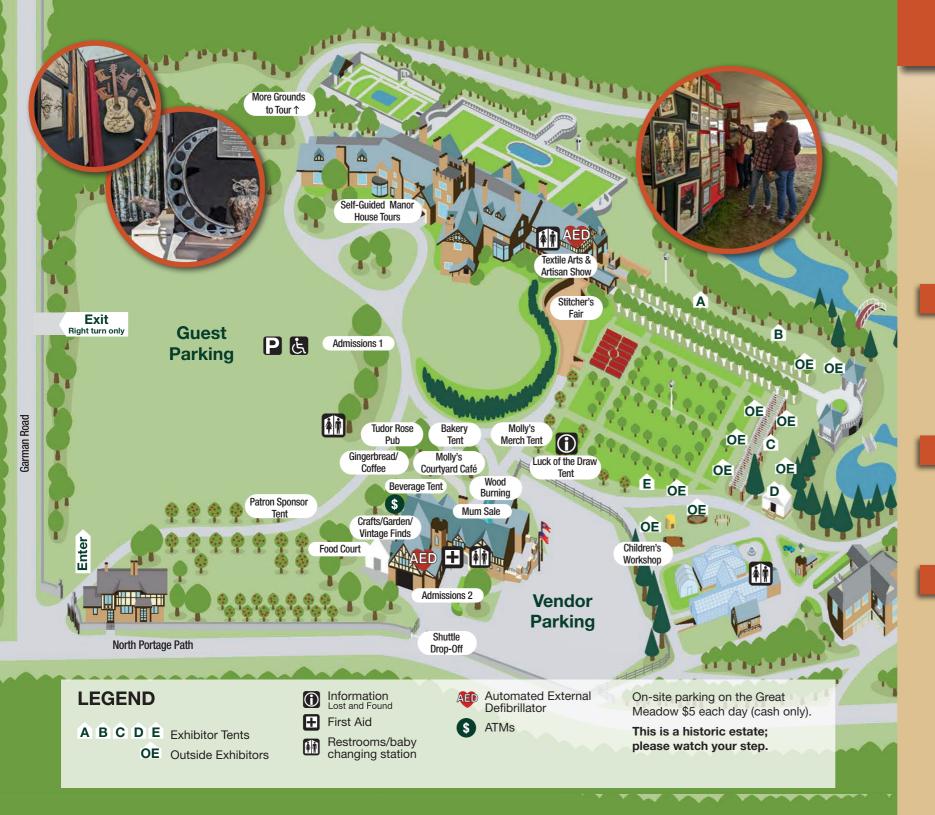

culpture Painting and Drawing Mixed Media Jewelry Garden Art Personal Care Products Woodwork, Metalwork and Sculpture Mixed Media Home Decor and Floral Personal Care Products Jewelry Fabric, Fiber, Weaving and Leather Other Painting and Drawing Culinary Arts Mixed Media Garden Art Woodwork, Metalwork and Sculpture Fabric, Fiber, Weaving and Leather Woodwork, Metalwork and Sculpture Fabric, Fiber, Weaving and Leather Woodwork, Metalwork and Sculpture Home Decor and Floral Mixed Media Fabric, Fiber, Weaving and Leather Jewelry Printmaking and Photography                                                                                                                                         |

Boswell's Beanery

Culinary Arts

OS-36 Steve Collins

STAN HYWET HALL & GARDENS



OCT. 3-6, 2024





## **Food Vendors**

Cheezy Wheezy
Chocolates by Erin
Henry's Creamery
Holcomb's Classics
(roasted nuts)
Italian Sausage
LaVern's Kettle Corn
The Pierogi Lady
Pumpkin Roll Shop
Thai It Up
Uncle Bacon's BBQ

Vasili's Greek Cuisine
Bakery Tent
Beverage Tent
Gingerbread Tent
Tudor Rose Pub
Molly's Courtyard Cafe

# Luck of the Draw Sweepstakes

Luck of the Draw sweepstakes will use numbered tickets only, and drawings will be hourly at 11am, noon, 2pm, 3pm and 4pm. Winning numbers will be posted at the Luck of the Draw Tent. And winners must claim their prize in person on the day their number is drawn.

Luck of the Draw Tickets \$10 for three tickets • \$20 for seven tickets

### **Activities**

#### Entertainment

- Music daily
- Wood burning by Joe Ott in the Carriage House Courtyard, 11am